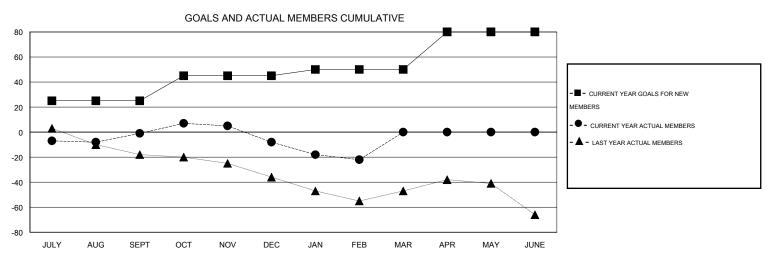

## GOALS AND ACTUAL NEW CLUBS CUMULATIVE

| DROPPED CLUBS: 2  DROPPED MEMBERS |               | 27 CLUBS OF 49 ADDED 1 OR MORE NEW MEMBERS | GENDER DISTRIBU  MALE  FEMALE         | TION<br>482 (56.18%)<br>376 (43.82%) |            |
|-----------------------------------|---------------|--------------------------------------------|---------------------------------------|--------------------------------------|------------|
| DECEASED CLUB CANCELLED OTHER     | 12<br>7<br>74 | CLICK HERE FOR HEALTH ASSESSMENT DATA      | FAMILY UNIT MEMBERS HEAD OF HOUSEHOLD |                                      | 226<br>113 |
| TOTAL                             | 93            |                                            | NON-HEAD OF HOUSEHOL                  | 113                                  |            |