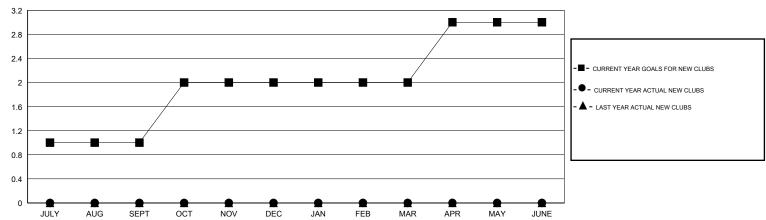

## GOALS AND ACTUAL NEW CLUBS CUMULATIVE

| DROPPED CLUBS: 2  DROPPED MEMBERS |               | 27 CLUBS OF 49 ADDED 1 OR MORE NEW MEMBERS | GENDER DISTRIBU  MALE  FEMALE         | TION<br>482 (56.18%)<br>376 (43.82%) |            |
|-----------------------------------|---------------|--------------------------------------------|---------------------------------------|--------------------------------------|------------|
| DECEASED CLUB CANCELLED OTHER     | 12<br>7<br>74 | CLICK HERE FOR HEALTH ASSESSMENT DATA      | FAMILY UNIT MEMBERS HEAD OF HOUSEHOLD |                                      | 226<br>113 |
| TOTAL                             | 93            |                                            | NON-HEAD OF HOUSEHOL                  | 113                                  |            |